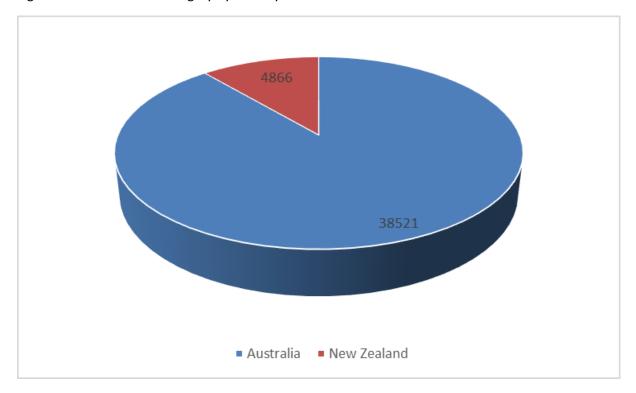

# **Overview**

There were 43,387 operations entered in 2019; 38,521 from Australia and 4,866 from New Zealand (Fig 1). Although the demographic data applies to all operations, the outcome analyses are based on the 46,578 discharged patients (98.7%).