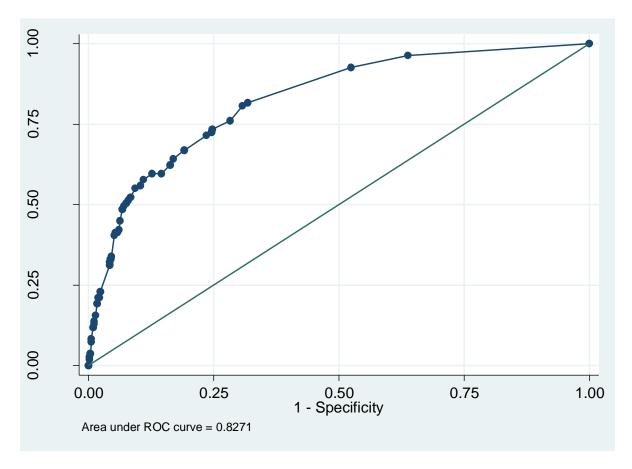

ic Surgery**

This data was risk-adjusted using predictive models obtained by logistic regression analysis (see **Appendix 2**-statistical methods). A multilevel model was not significant so standard binary logistic regression analysis was used.

The open aortic surgery model displayed excellent calibration (a measure of the ability to predict mortality across the spectrum of low and high risk patients), determined by "goodness of fit" tests that do not show a difference, as well as good discrimination (the ability of the model to predict mortality in any particular patient) as determined by the area under the ROC, with a value of this C-statistic of > 0.7 signifying good discrimination.

The ROC graph for the model for open aortic surgery is shown in Fig. 7 with a C-statistic of 0.83.





Table 3 shows the significant variables used in the model for all open aortic surgery 2019.

| <u>Parameter</u>     | Odds Ratio | P (> Z )   |
|----------------------|------------|------------|
| Aortoenteric Fistula | 7.760912   | P = 0.008  |
| Ruptured AAA         | 2.695719   | P = 0.0016 |
| Mesenteric ischemia  | 6.027512   | P < 0.0010 |
|                      |            |            |
| ASA Status(4)        | 3.897836   | P < 0.0001 |
| ASA Status(5)        | 4.774147   | P = 0.0001 |
| 71-80 years          | 2.629658   | P = 0.0002 |
| 81-90 years          | 4.191389   | P < 0.0001 |
| Male                 | 0.433385   | P = 0.0007 |

Once a predictive model is obtained, probabilities of mortality are obtained from the model and used to display risk-adjusted mortality based u