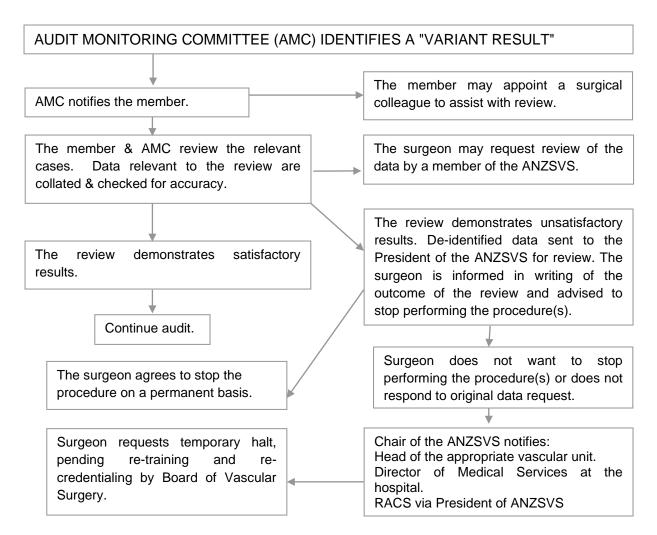

# **Audit monitoring committee**

The executive committee of the ANZSVS has established an Audit Monitoring Committee (AMC), which consists of 4 members; the Chairman of the AMC, the immediate past-president of the ANZSVS, the administrator of the AVA (a vascular surgeon with computer and statistical skills) and the president or immediate past-president of the Vascular Society of New Zealand (VSNZ). These members are elected and are senior members of the ANZSVS engaged in active vascular surgical practice. Their roles and responsibilities are:

- to oversee protection of the collected data
- to ensure confidentiality of participants (both surgeon and patient alike)
- to monitor the collection of the audit data and to facilitate maximal compliance
- to prevent misuse of the data (including addressing complaints about misuse of the data)
- to investigate and verify statistical outliers according to a pre-determined algorithm
- to assess applications to determine suitability for participation in the AVA.

- to assess applications to use the collected data for non- audit purposes.
- to oversee the AVA verification process
- to provide an annual report of the AVA results for the ANZSVS AGM.
- to identify opportunities for performance improvement
- to identify opportunities for external publication
- to provide annual certificates of satisfactory vascular surgical audit participation
- to oversee the disclosure of audit data to a third party at the instigation of a participating member