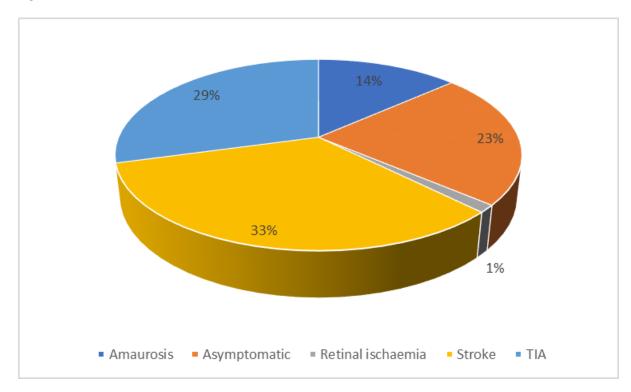

nal procedures with 3 deaths They were performed by 9 surgeons and one surgeon had performed 2 cases. There was a single stroke and no paraplegia was recorded in this cohort. There were 2 aneurysm ruptures with one death and 5 intact aneurysms with a single mortality in a complex type 4 on bypass, with uncontrollable bleeding after flow restoration. This was not considered significant by the audit monitoring committee for this procedure. There were 3 dissections with a single mortality. Mean diameter of the aneurysms was 64mm.

## **Carotid Surgery**

There were 2,061 carotid interventions, 1,905 carotid endarterectomies (CEA) and 156 carotid stents (CAS).

#### i) Carotid Endarterectomy

The indications for CEA are shown in Fig.12 with 23% having no symptoms.

Fig 12. Indication for CEA



The time from onset of symptoms to surgery in symptomatic patients was < 48 hours in 1%, < 2 weeks in 59%, 2-4 weeks in 20% and > 4 weeks in 20%. NICE guidelines recommend that the goal should be to operate within 2 weeks from the onset of symptoms to have the lowest stroke incidence. General anaesthesia was used in 80% of the patients.

Eversion endarterectomy was performed in 13.4% of patients and 43% were shunted. Patches were used in 87% of CEA (Table 14).

Table 14. Patches after CEA.

| <u>Patch</u>       | <u>Total</u> |
|--------------------|--------------|
| Polyurethane       | 745          |
| Pericardium        | 537          |
| Dacron             | 211          |
| No patch/conduit   | 167          |
| PTFE               | 76           |
| Prosthetic (Other) | 55