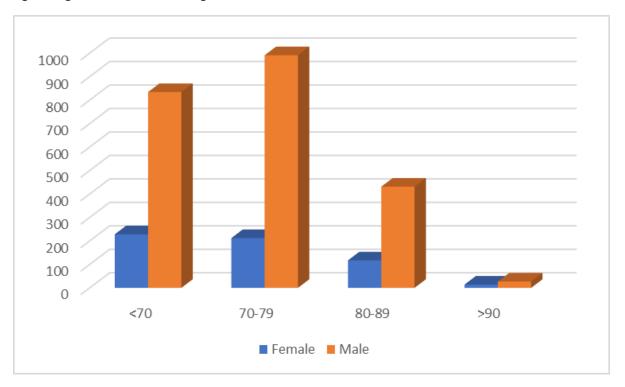

al disease.

Fig 3. Patient type 2019



The distributions of procedures in the arterial category are shown in Fig. 4. The majority were for chronic limb operations followed by aneurysms then acute limb procedures.

Fig 4. Arterial categories 2019 (n=23,501)



In the 23,501 arterial operations the risk factors present are shown in Fig. 5. Hypertension was the most frequent risk factor recorded followed by ischaemic heart disease (IHD) then diabetes.

Fig 5. Risk factors in arterial operations 2019 (Creatinine = >150mMol/L, Smoking = current)



# **Aortic Surgery**

There were 2,855 Aortic (discharged) procedures performed in 2019. This category includes aneurysmal disease (emergency and elective), open and endoluminal (ELG) procedures and aortic operations for non-aneurysmal disease.





The distribution of procedures and crude mortality is shown in Table 1.

Table 1. Aortic surgery raw data

| Category                              | <u>Total</u> | Mortality (%) |
|---------------------------------------|--------------|---------------|
| All Aortic procedures                 | 2853         | 5.2           |
| Open Aortic surgery                   | 999          | 10.9          |
| Open AAA                              | 628          | 9.9           |
| Open AAA-elective                     | 396          | 4.0           |
| Open AAA-ruptured                     | 137          | 29.2          |
| AAA-EVAR-elective                     | 1352         | 0.7           |
| AAA-EVAR-ruptured                     | 80           | 18.8          |
| Non-aneurysm abdominal aortic su