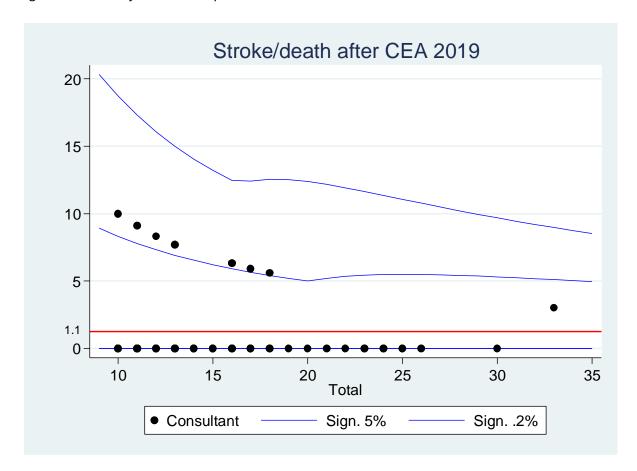

| 0.3            |
| Stroke or death                   | 1.1            |

#### **Outcomes**

Only 1 variable was significant in the model for stroke/death (Table 16). Thus a non-risk-adjusted funnel plot was constructed.

Table 16. Significant variables for S/D after CEA 2019

| <u>Parameter</u> | Odds Ratio | <u>P value</u> |  |  |
|------------------|------------|----------------|--|--|
| ASA4             | 4.863636   | P = 0.0133     |  |  |

Because the numbers were low, only those surgeons (85) who performed 10 or more CEA were assessed by a funnel plot. The mean stroke/death(S/D) rate was 1.1% and no outliers were apparent. Symptomatic S/D rate was 1.1% and Asymptomatic S/D was 0.9%. postop S/D rate for stroke as the indication for operation was 1.6%.





#### ii) Carotid Stents

156 carotid stents were performed in 2019.

Indications for CAS are shown in Fig 15, with the most frequent being asymptomatic, then TIA.



#### Technical details. n=156

Access was via a long sheath in 111 and via a short sheath with guiding catheter in 45. There was a type 1 arch in 93, type 2 in 58 and type 3 in 5 patients.

Cerebral protection devices used are shown in table 17. No protection device was employed in 17 patients.

| <u>Filter</u> |  |
|---------------|--|
| Emboshield    |  |
| Nav 6         |  |
| None          |  |
| Filterwire EX |  |
| Angioguard    |  |
| SpiderFX      |  |
| Accunet       |  |
| Neuroshield   |  |

Stent types are shown in table 18.

|    |   |   |   | ٠ |
|----|---|---|---|---|
| €. | г | Δ | n | м |
| _  | L | ᆫ |   |