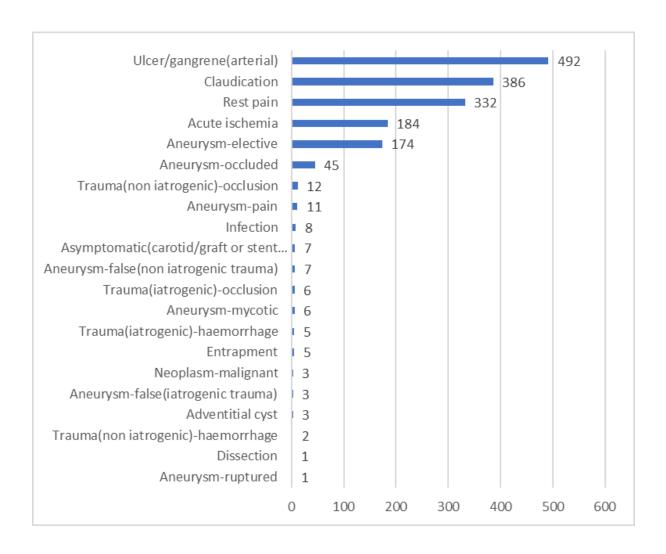

- 1. Aortic surgery –includes both aneurysmal and occlusive disease (survival)
  - i. Open elective and emergency
  - ii. Non-fenestrated elective and emergency endografts
  - iii. Fenestrated endografts
- 2. Carotid procedures (freedom from stroke/death)
  - i. Open carotid endarterectomy
  - ii. Carotid stents
- 3. Infrainguinal bypasses (patency and limb salvage)
- 4. AV Fistula for dialysis (patency)