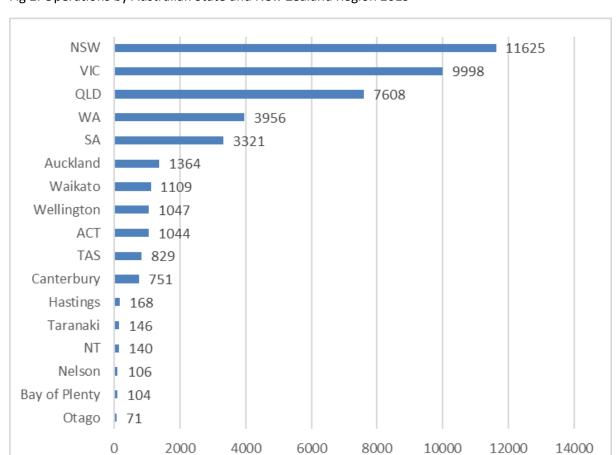

Fig 2. Operations by Australian State and New Zealand Region 2019

246 consultants entered data from 201 hospitals/clinics which are shown alphabetically in the following table.

| Albany Day Hospital-Mira Mar                  |
|-----------------------------------------------|
| Alfred Hospital-Melbourne                     |
| Allamanda Private Hospital-Southport          |
| Armadale Kelmscott District Hospital-Armadale |
| Ascot Hospital-Remuera                        |
| Ashford Hospital-Ashford                      |
| Auburn Hospital-Auburn                        |
| Auckland City Hospital-Auckland               |
| Austin Hospital-Heidelberg                    |
| xxx rooms-QLD                                 |
| Ballarat Base Hospital-North Ballarat         |
| Ballina District Hospital-Ballina             |
| Bankstown Hospital-Bankstown                  |
| Baringa Private Hospital-Coff's Harbour       |
| Bentley Health Service-Bentley                |
| Blacktown Hospital-Blacktown                  |
| Blue Mountains Hospital-Katoomba              |
| Box Hill Hospital-Box Hill                    |
|                                               |