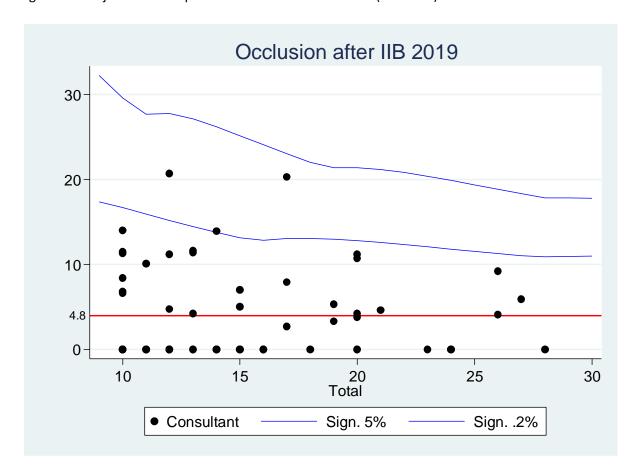

1              |
| Wound complications               | 6              |
| Haemorrhage requiring reoperation | 3.5            |
| Death                             | 0.8            |

#### **Outcomes**

## i) Occlusion

A multilevel logistic regression model for occlusion after IIB was obtained. Variables included are shown in table 20.

| <u>Parameter</u> | Odds Ratio | P (> Z )   |
|------------------|------------|------------|
| 1Vessel          | 1.972003   | P = 0.0037 |
| Composite        | 3.980883   | P = 0.0006 |
| Male             | 0.455132   | P = 0.0012 |

Occlusion rates were assessed using a risk adjusted funnel plot for those consultants that performed 10 or more bypasses (Fig 19). No outliers were detected for 2019. The mean occlusion rate was 4.8% and mortality was 0.8%.



Fig 19. Risk adjusted funnel plot for occlusion after IIB 2019 (> 9 cases)

**Popliteal Aneurysm:** There were 230 bypasses for aneurysm (elective, occluded, pain or rupture). The graft occlusion rate for these was 2.6% and the major amputation rate was 0%. In non-aneurysm patients the graft occlusion rate was 5.1% and the amputation rate was 1.3 %.

**Claudicants vs tissue loss:** In the 386 claudicants, the occlusion rate was 2.8% and there was 1 amputation. In 492 patients with tissue loss the occlusion rate was 5.5% and the amputation rate was 1.6%.

#### ii) Amputation

The limb salvage rate was 98.9%. 19 limbs were amputated and 5 of these occurred with a patent graft. 3 patients in this subgroup were diabetic.

# **Arteriovenous Fistulae**

2,653 patients had an arteriovenous fist