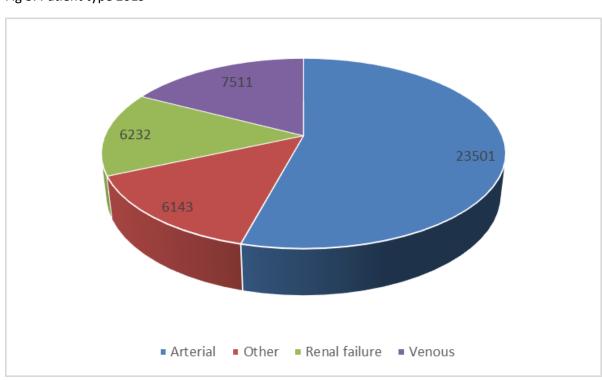

al-Wellington                      |
| Western Hospital-Footscray                          |
| Western Private Hospital-Footscray                  |
| Westmead Hospital-Westmead                          |
| Westmead Private Hospital-Westmead                  |
| Williamstown Hospital-Williamstown                  |
| Wimmera Base Hospital-Horsham                       |

| Wollongong Hospital-Wollongong         |
|----------------------------------------|
| Wollongong Private Hospital-Wollongong |
| Wyong Public Hospital-Kanwal           |

The mean number of operations per hospital was 216 with a range of 1-1,491

The distribution of procedures by patient type is shown in Fig. 3. The majority were arterial patients followed by venous disease then renal disease.

Fig 3. Patient type 2019



The distributions of procedures in the arterial category are shown in Fig. 4. The majority were for chronic limb operations followed by aneurysms then acute limb procedures.

Fig 4. Arterial categories 2019 (n=23,501)



In the 23,501 arterial operations the risk factors present are shown in Fig. 5. Hypertension was the most frequent risk factor recorded followed by ischaemic heart disease (IHD) then diabetes.

Fig 5. Risk factors in arterial operations 2019 (Creatinine = >150mMol/L, Smoking = current)



# **Aortic Surgery**

There were 2,855 Aortic (discharged) procedures performed in 2019. This category includes aneurysmal disease (emergency and elective), open and endoluminal (ELG) procedures and aortic operations for non-aneurysmal disease.





The distribution of procedures and cr