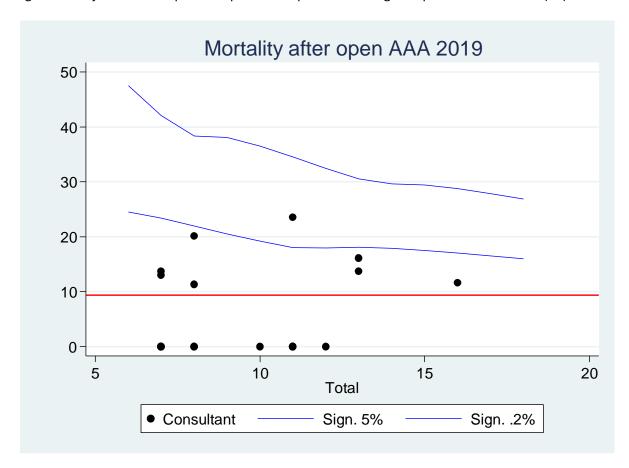

)            |
| Renal failure/impairment | 34(6.9%)         | 31(22.6%)          |
| Died                     | 22(4.5%)         | 40(29.2%)          |

#### **Outcomes**

Predictive variables for the model are shown in table 5. Excellent discrimination was obtained with a c-statistic of 0.84. A multilevel model was not used as it was not significantly different from the binary logistic regression model.

Table 5. Significant variables in the Open AAA model 2019.

| <u>Parameter</u> | Odds Ratio | P (> Z )   |
|------------------|------------|------------|
| >4 L bloodloss   | 3.18536    | P = 0.004  |
| Ruptured         | 8.121692   | P < 0.0001 |
| IHD              | 2.211692   | P = 0.0093 |
| Age>80           | 2.611594   | P = 0.0082 |
| Male             | 0.32061    | P = 0.0007 |



Fig 9. Risk-adjusted funnel plot for open AAA repair where surgeons performed >6 cases (25)

Outliers: There were no outliers for open AAA surgery. Raw mortality was 9.9%

#### iii) Endoluminal abdominal aortic surgery

#### Abdominal aortic aneurysm

1,614 non-thoracic ELG were inserted during 2019. 87% patients had percutaneous access with closure device. Mean aneurysm diameter was 58mm. There were 31 type 1, 43 type 2 and 7 type 3 endoleaks. There were 13 occluded limbs and 2 conversions to an open repair. GA was used in 94.5%.

The indication for EVAR was not confined to AAA as shown in Table 6.

Table 6. Indications for EVAR 2019

| Indication                            | <u>Total</u> |
|---------------------------------------|--------------|
| Aneurysm-elective