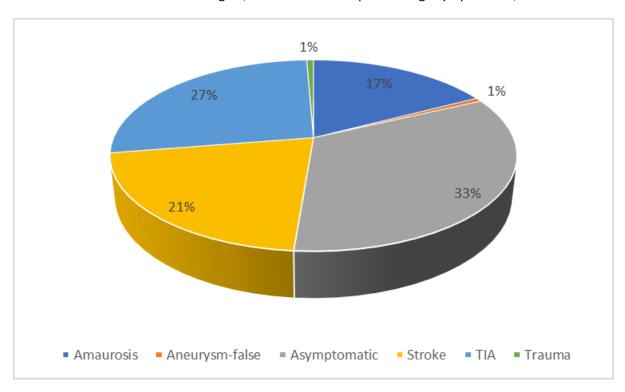

for stroke/death (Table 16). Thus a non-risk-adjusted funnel plot was constructed.

Table 16. Significant variables for S/D after CEA 2019

| <u>Parameter</u> | Odds Ratio | <u>P value</u> |  |  |
|------------------|------------|----------------|--|--|
| ASA4             | 4.863636   | P = 0.0133     |  |  |

Because the numbers were low, only those surgeons (85) who performed 10 or more CEA were assessed by a funnel plot. The mean stroke/death(S/D) rate was 1.1% and no outliers were apparent. Symptomatic S/D rate was 1.1% and Asymptomatic S/D was 0.9%. postop S/D rate for stroke as the indication for operation was 1.6%.





#### ii) Carotid Stents

156 carotid stents were performed in 2019.

Indications for CAS are shown in Fig 15, with the most frequent being asymptomatic, then TIA.



#### Technical details. n=156

Access was via a long sheath in 111 and via a short sheath with guiding catheter in 45. There was a type 1 arch in 93, type 2 in 58 and type 3 in 5 patients.

Cerebral protection devices used are shown in table 17. No protection device was employed in 17 patients.

| <u>Filter</u> |  |
|---------------|--|
| Emboshield    |  |
| Nav 6         |  |
| None          |  |
| Filterwire EX |  |
| Angioguard    |  |
| SpiderFX      |  |
| Accunet       |  |
| Neuroshield   |  |

Stent types are shown in table 18.

|    |   |   |   | ٠ |
|----|---|---|---|---|
| €. | г | Δ | n | м |
| _  | L | ᆫ |   | ш |

Xact

**Covered stent** 

Precise

Wallstent

Casper

**CGuard** 

**Angioplasty only** 

**Tapered** 

**ProtegeRX** 

**Medtronic Cristallo** 

**Smart** 

###