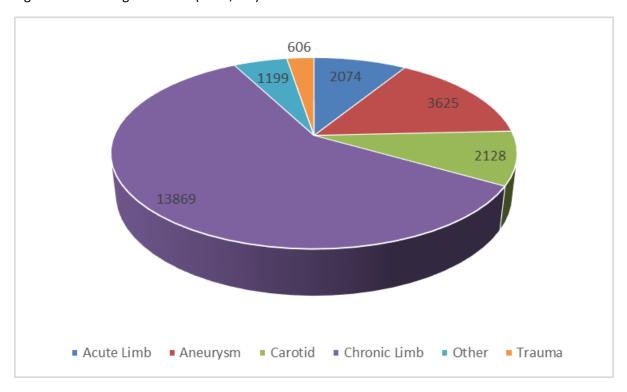

te Hospital-Westmead                  |
| Williamstown Hospital-Williamstown                  |
| Wimmera Base Hospital-Horsham                       |

| Wollongong Hospital-Wollongong         |
|----------------------------------------|
| Wollongong Private Hospital-Wollongong |
| Wyong Public Hospital-Kanwal           |

The mean number of operations per hospital was 216 with a range of 1-1,491

The distribution of procedures by patient type is shown in Fig. 3. The majority were arterial patients followed by venous disease then renal disease.

Fig 3. Patient type 2019



The distributions of procedures in the arterial category are shown in Fig. 4. The majority were for chronic limb operations followed by aneurysms then acute limb procedures.

Fig 4. Arterial categories 2019 (n=23,501)



In the 23,501 arterial operations the risk factors present are shown in Fig. 5. Hypertension was the most frequent risk factor recorded followed by ischaemic heart disease (IHD) then diabetes.

Fig 5. Risk factors in arterial operations 2019 (Creatinine = >150mMol/L, Smoking = current)



# **Aortic Surgery**

There were 2,855 Aortic (discharged) procedures performed in 2019. This category includes aneurysmal disease (emergency and elective), open and endoluminal (ELG) procedures and aortic operations for non-aneurysmal disease.





The distribution of procedures and crude mortality is shown in Table 1.

Table 1. Aortic surgery raw data

| Category                              | <u>Total</u> | Mortality (%) |
|---------------------------------------|--------------|---------------|
| All