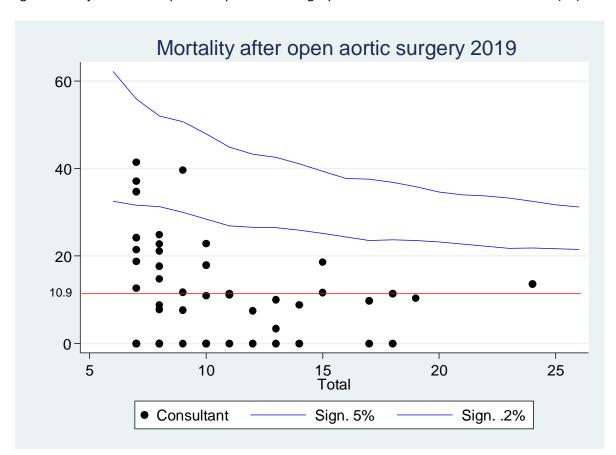

| 2.629658   | P = 0.0002 |
| 81-90 years          | 4.191389   | P < 0.0001 |
| Male                 | 0.433385   | P = 0.0007 |

Once a predictive model is obtained, probabilities of mortality are obtained from the model and used to display risk-adjusted mortality based upon an expected mortality rate for each patient.

Funnel plots have been constructed and were plotted by including 59 consultants where 6 or more cases were performed during 2019. This plot shows adjusted standardized mortality rate on the Y-axis against total cases done on the X-axis. Another graph using 95% and 99% Poisson confidence intervals of the expected mortality for each surgeon is superimposed. This produces an easy to read graph showing any outliers. The mortality rate was 10.9% for open aortic surgery.



Fig 8. Risk-adjusted funnel plot for open aortic surgery for consultants with 6 or more cases (52)

#### **Outliers**

No outliers were identified.

## **Open AAA**

628 patients underwent surgery for open AAA in 2019. This dataset was restricted to patients with abdominal aneurysm repair, excluding thoraco-abdominal aneurysms. This allowed comparison of postoperative complications between 491 intact (elective, mycotic, painful, occluded) aneurysms and 137 ruptured AAA (Table 4). Mean aneurysm diameter was 66mm.

Table 4. Complications after intact and ruptured AAA repair

| <b>Complication</b>      | Intact AAA (491) | Ruptured AAA (137) |
|--------------------------|------------------|--------------------|
| AMI                      | 9(1.8%)          | 7(5.1%)            |
| Gut ischa