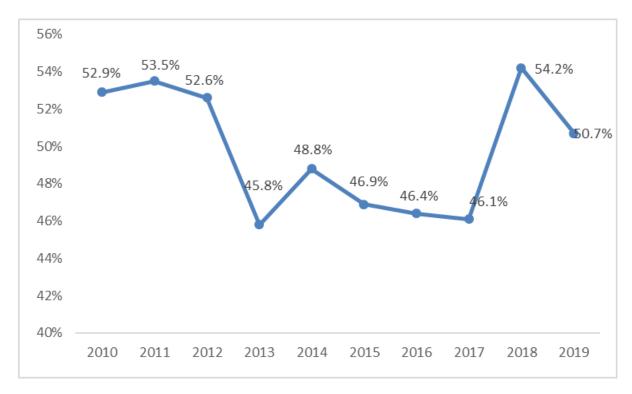

- 1. Aortic surgery –includes both aneurysmal and occlusive disease (survival)
  - i. Open elective and emergency
  - ii. Non-fenestrated elective and emergency endografts
  - iii. Fenestrated endografts
- 2. Carotid procedures (freedom from stroke/death)
  - i. Open carotid endarterectomy
  - ii. Carotid stents
- 3. Infrainguinal bypasses (patency and limb salvage)
- 4. AV Fistula for dialysis (patency)