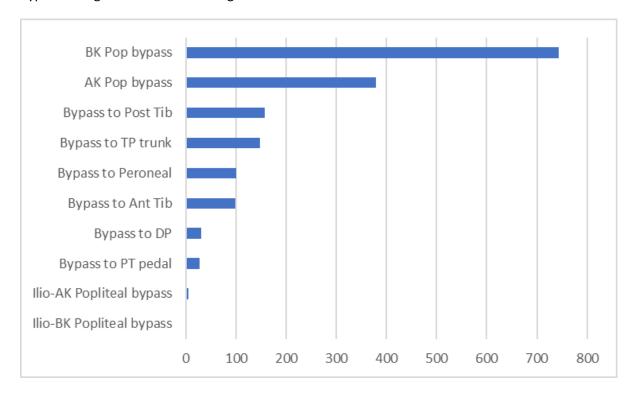

- 1. Aortic surgery –includes both aneurysmal and occlusive disease (survival)
  - i. Open elective and emergency
  - ii. Non-fenestrated elective and emergency endografts
  - iii. Fenestrated endografts
- 2. Carotid procedures (freedom from stroke/death)
  - i. Open carotid endarterectomy
  - ii. Carotid stents
- 3. Infrainguinal bypasses (patency and limb salvage)
- 4. AV Fistula for dialysis (patency)