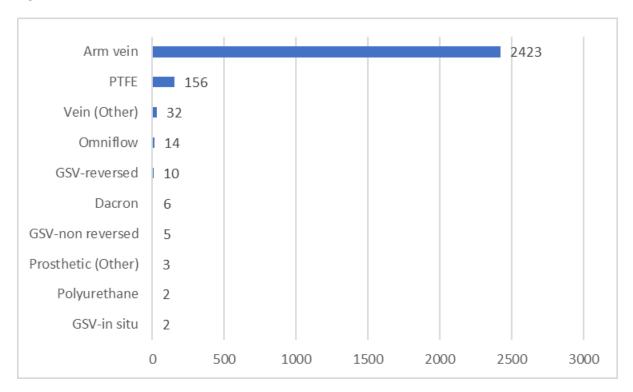

- 1. Aortic surgery –includes both aneurysmal and occlusive disease (survival)
  - i. Open elective and emergency
  - ii. Non-fenestrated elective and emergency endografts
  - iii. Fenestrated endografts
- 2. Carotid procedures (freedom from stroke/death)
  - i. Open carotid endarterectomy
  - ii. Carotid stents
- 3. Infrainguinal bypasses (patency and limb salvage)
- 4. AV Fistula for dialysis (patency)