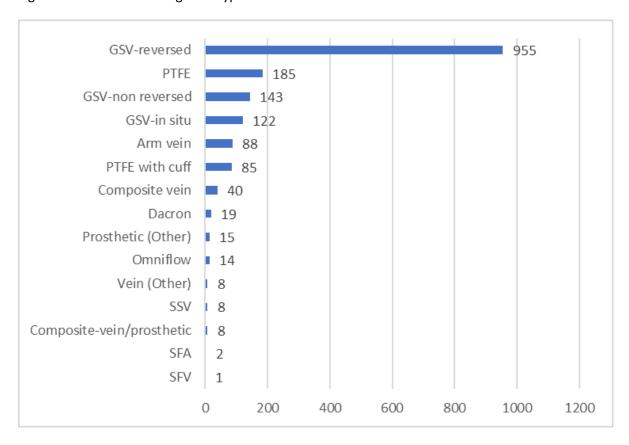

- 1. Aortic surgery –includes both aneurysmal and occlusive disease (survival)
  - i. Open elective and emergency
  - ii. Non-fenestrated elective and emergency endografts
  - iii. Fenestrated endografts
- 2. Carotid procedures (freedom from stroke/death)
  - i. Open carotid endarterectomy
  - ii. Carotid stents
- 3. Infrainguinal bypasses (patency and limb salvage)
- 4. AV Fistula for dialysis (patency)