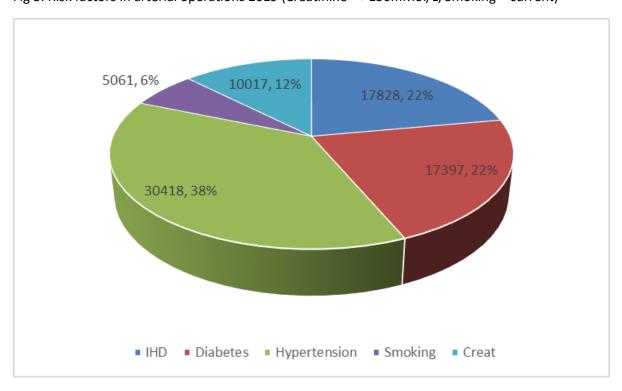

Public Hospital-Kanwal           |

The mean number of operations per hospital was 216 with a range of 1-1,491

The distribution of procedures by patient type is shown in Fig. 3. The majority were arterial patients followed by venous disease then renal disease.

Fig 3. Patient type 2019



The distributions of procedures in the arterial category are shown in Fig. 4. The majority were for chronic limb operations followed by aneurysms then acute limb procedures.

Fig 4. Arterial categories 2019 (n=23,501)



In the 23,501 arterial operations the risk factors present are shown in Fig. 5. Hypertension was the most frequent risk factor recorded followed by ischaemic heart disease (IHD) then diabetes.

Fig 5. Risk factors in arterial operations 2019 (Creatinine = >150mMol/L, Smoking = current)



# **Aortic Surgery**

There were 2,855 Aortic (discharged) procedures performed in 2019. This category includes aneurysmal disease (emergency and elective), open and endoluminal (ELG) procedures and aortic operations for non-aneurysmal disease.





The distribution of procedures and crude mortality is shown in Table 1.

Table 1. Aortic surgery raw data

| Category                              | <u>Total</u> | Mortality (%) |
|---------------------------------------|--------------|---------------|
| All Aortic procedures                 | 2853         | 5.2           |
| Open Aortic surgery                   | 999          | 10.9          |
| Open AAA                              | 628          | 9.9           |
| Open AAA-elective                     | 396          | 4.0           |
| O