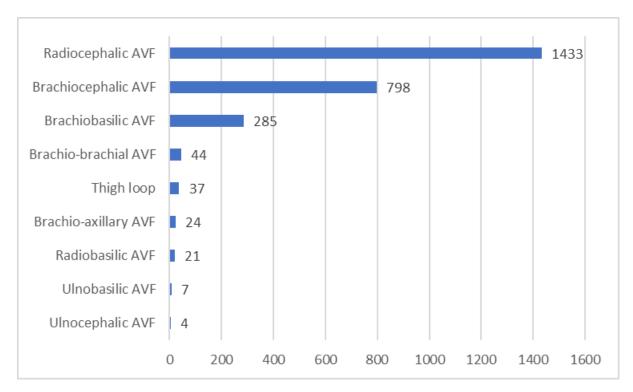

- 1. Aortic surgery –includes both aneurysmal and occlusive disease (survival)
  - i. Open elective and emergency
  - ii. Non-fenestrated elective and emergency endografts
  - iii. Fenestrated endografts
- 2. Carotid procedures (freedom from stroke/death)
  - i. Open carotid endarterectomy
  - ii. Carotid stents
- 3. Infrainguinal bypasses (patency and limb salvage)
- 4. AV Fistula for dialysis (patency)